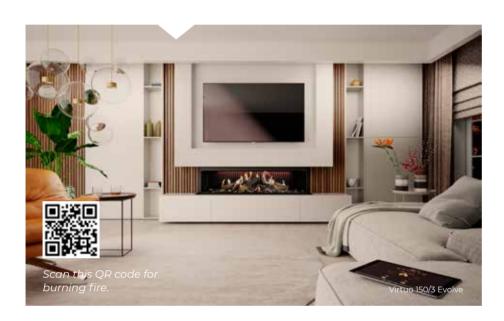

# Virtuo 150 Evolve - 150/3 Evolve

# Choose your own size:

(exact dimensions see P. 14)

100 - 100/3

150 - 150/3

180 - 180/3

# Technical data:

Flame image Evolve-Flame technology

Burner bed Log set brown and Eco Glow (LED glow bed)

Interior Rib cast

Heating 1000-2000 Watts

(thermostatic and weekly program)

Sound Crackling wood fire