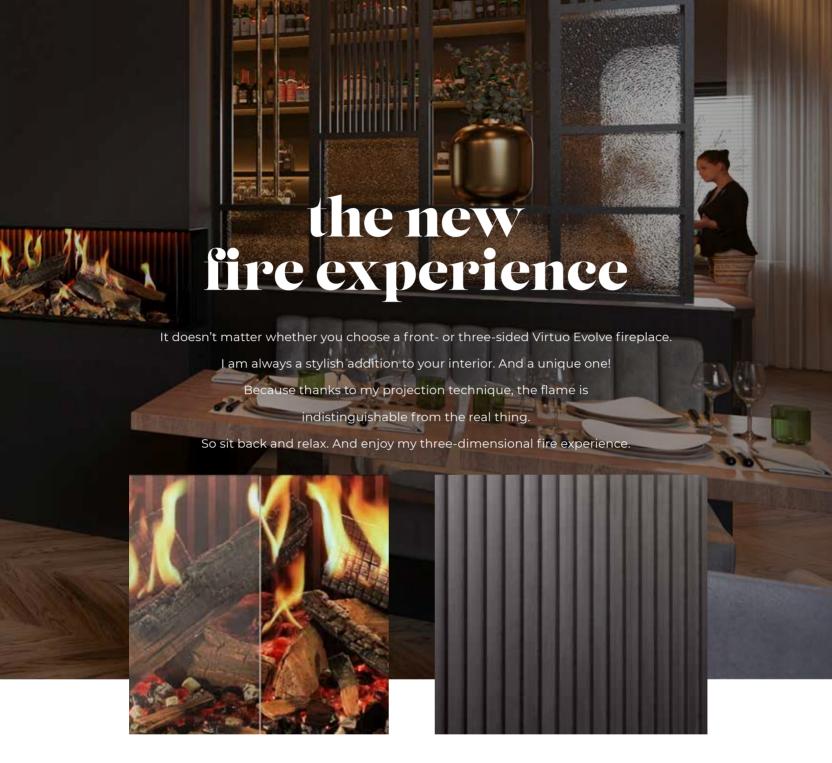

# **Unique 3D projection technology**

The projection technology specially developed by DRU ensures that the new fire is indistinguishable from real fire. Enjoy the beautiful flame images created using Evolve-Flame technology.

#### Interior

The sleek finish of the rear panel in rib cast gives the Virtuo Evolve fireplaces a robust, modern look. Thanks to the completely dark interior of this type of fireplace, the flames appear fully 3D.

This effect is enhanced with the additional built-in LED strip at the top of the fireplace.

Amber Rise Scarlet Rise