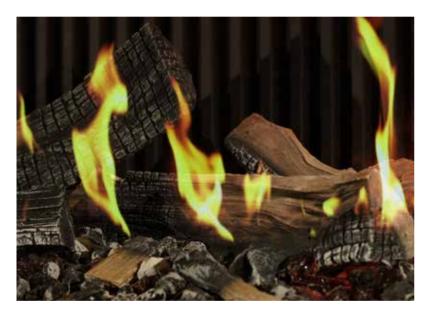

#### Ultra realistic flame pattern.

Thanks to its natural logs and realistic flame pattern, the Virtuo Evolve looks almost exactly like a real fireplace.

## **Burner bed**

The bottom of a Virtuo fire is covered with natural-looking coals and chips with glow stones.

Together with the beautifully crafted log set and the unique Eco Glow technology on the burner bed, the fireplace really comes to life. Determine your flame as well as the frequency, light intensity and colours of the glow bed for the ultimate fire experience at home.

# **Unique 3D projection technology**

The projection technology specially developed by DRU ensures that the new fire is indistinguishable from real fire. Enjoy the beautiful flame images created using Evolve-Flame technology.