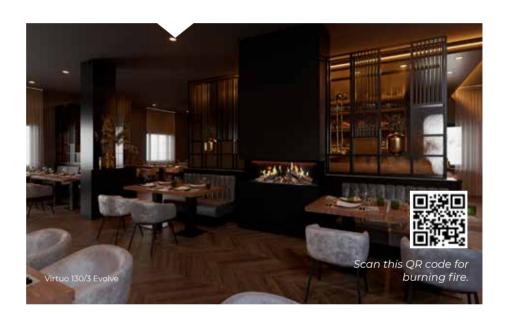

# Virtuo 130 Evolve - 130/3 Evolve

# Choose your own size:

(exact dimensions see P. 18)

100 - 100/3

130 - 130/3

150 - 150/3

180 - 180/3

# Technical data:

Flame image Evolve-Flame technology

Burner bed Log set brown and Eco Glow (LED glow bed)

Interior Rib cast

Heating 1000-2000 Watts

(thermostatic and weekly program)

Sound Crackling wood fire