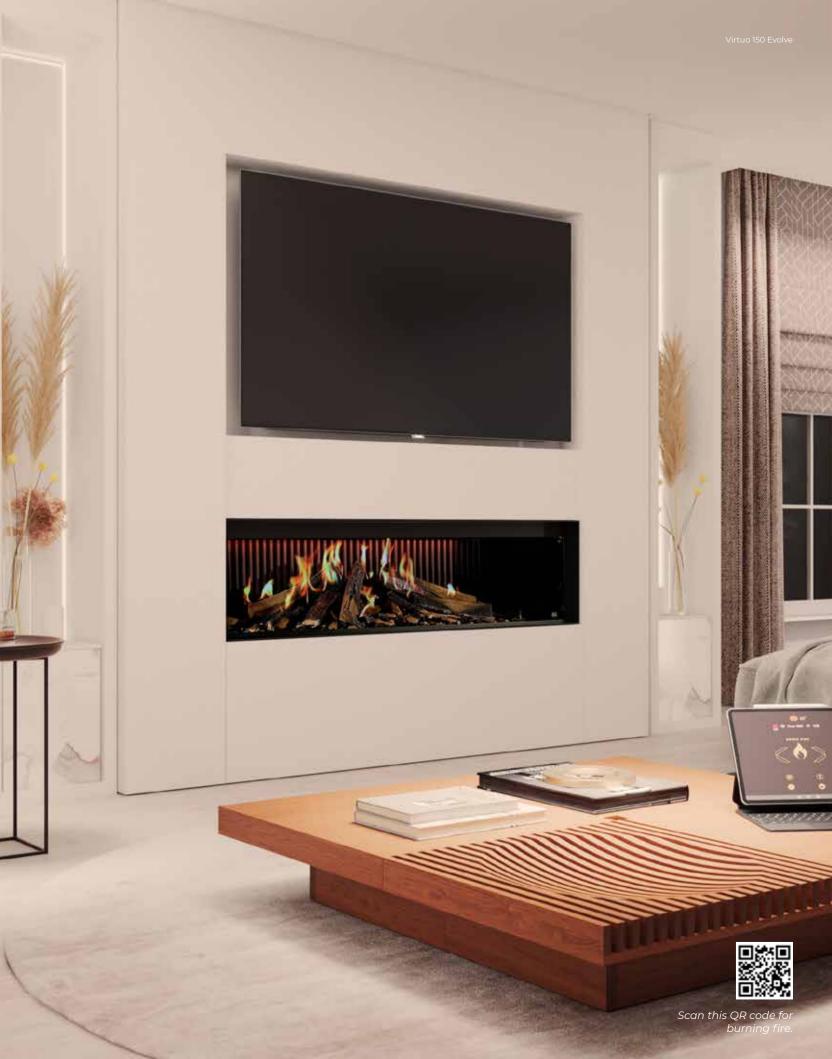

#### Ultra realistic flame pattern.

Thanks to its natural logs and realistic flame pattern, the Virtuo Evolve looks almost exactly like a real fireplace.

#### Heating element.

The heat output? You control it all yourself with the heating element in the Virtuo Evolve.

## Plug & play system.

You can easily place the Virtuo Evolve anywhere in your home. In fact, you don't need a chimney or flue because of its operation on electricity.

One power outlet is all you need to enjoy a romantic fireplace.

## Maintenance-friendly.

Because it runs on electricity, the Virtuo Evolve requires hardly any maintenance.

Scan this QR code for more information