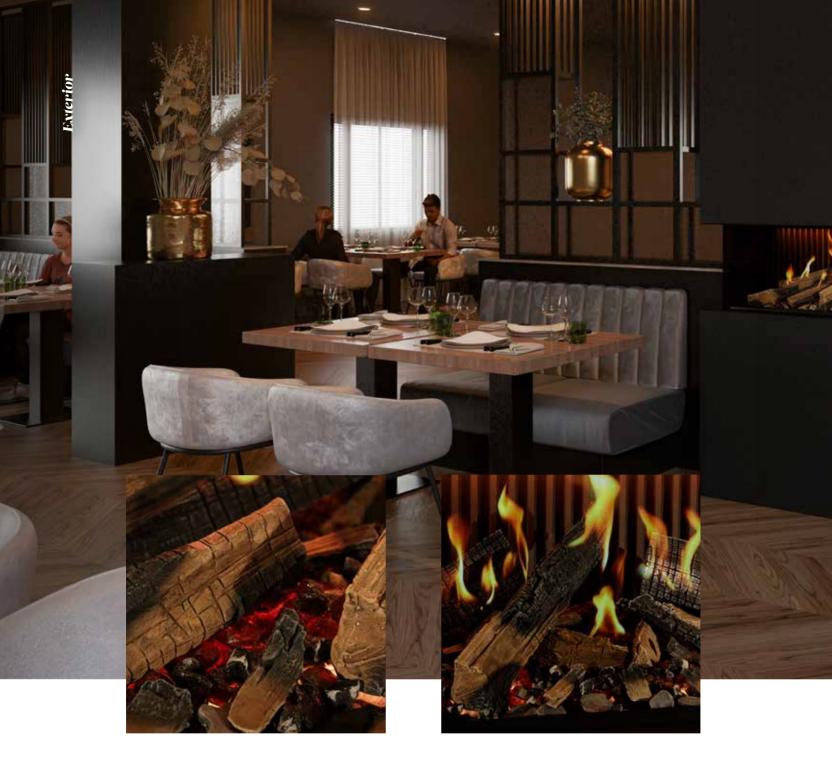

# **Design for everyone**

Do you like classic design or, on the contrary, sleek and modern? At DRU you will find electric fires for every taste and every space. From front fireplaces to fireplaces with 3-sided fire.

# **Endless installation options**

Virtuo electric fires are available in several shapes and styles. Installation can be done anywhere, think of terraced houses, apartments but also hospitality establishments, restaurants and hotels. Unique benefits:

- No chimney or flue required
- Chimney breast or surround possible in all conceivable materials
- Very low energy consumption and super safe

Scan this QR code for the video DRU Virtuo Evolve