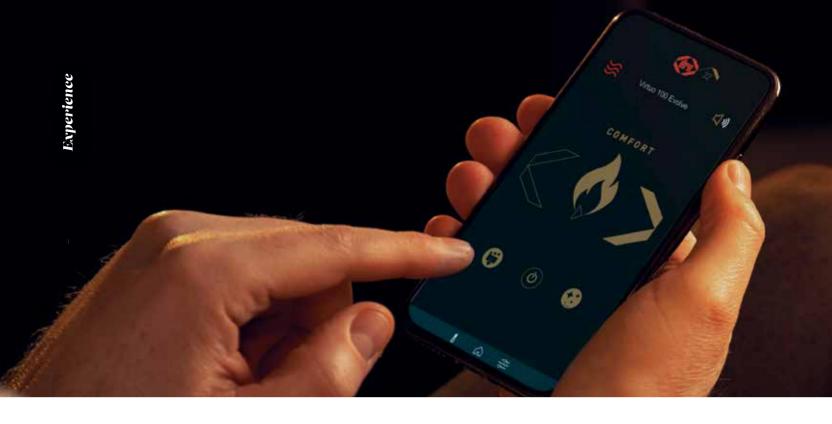

## Control

You control the fire very easily via remote control or the DRU Fire app. Control the fireplaces from the Virtuo Evolve series quickly and easily via Bluetooth. The DRU Fire app is available in the App Store and Google Play Store. This allows you to control the atmosphere and heat of your fire on any device.

# simple enjoyment

Easily determine the atmosphere and heat in your home? You control it via my remote control or the DRU Fire app. Your perfect temperature, how much light I provide and whether I may crackle like a real fire in the process.

Control

Heating

Sound