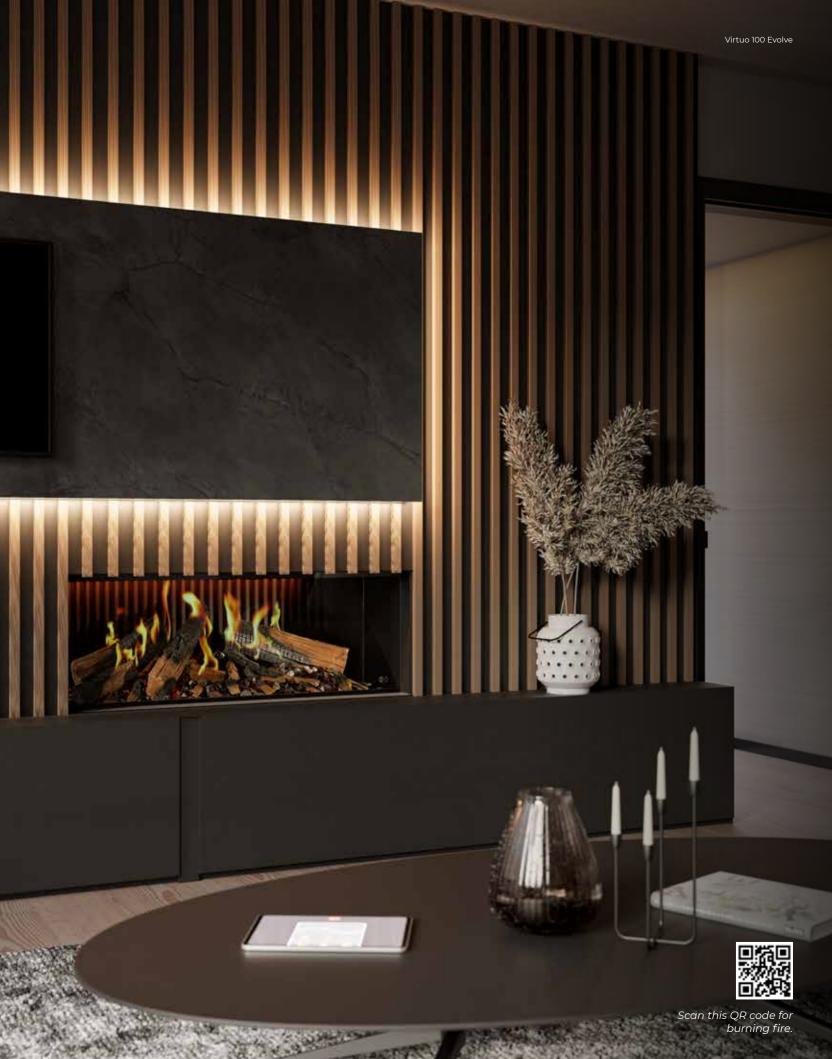

#### Ultra realistic flame pattern.

Thanks to its natural logs and realistic flame pattern, the Virtuo Evolve looks almost exactly like a real fireplace.

#### Heating element.

The heat output? You control it all yourself with the heating element in the Virtuo Evolve.

## Plug & play system.

You can easily place the Virtuo Evolve anywhere in your home. In fact, you don't need a chimney or flue because of its operation on electricity.

One power outlet is all you need to enjoy a romantic fireplace.

## Maintenance-friendly.

Because it runs on electricity, the Virtuo Evolve requires hardly any maintenance.

Scan this QR code for more information

## **Burner bed**

The bottom of a Virtuo fire is covered with natural-looking coals and chips with glow stones.

Together with the beautifully crafted log set and the unique Eco Glow technology on the burner bed, the fireplace really comes to life. Determine your flame as well as the frequency, light intensity and colours of the glow bed for the ultimate fire experience at home.