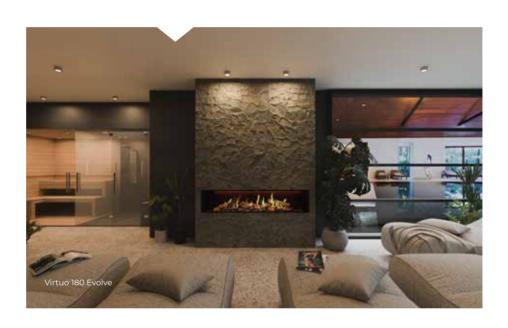

# virtuo evolve

Being electric, I offer you the full fire experience in 3D, but not the emissions.

The fire experience is reflected in everything: My lifelike wood flames, pleasant warmth and crackling sound, for example. I am wonderfully atmospheric.

You can continue to enjoy me because I am incredibly sustainable. I have no combustion, emissions or exhaust. That is why they call me the ideal fireplace of the future. Your future. So sit back and take it easy. I move with the times.

#### Ultra realistic flame pattern.

Thanks to its natural logs and realistic flame pattern, the Virtuo Evolve looks almost exactly like a real fireplace.