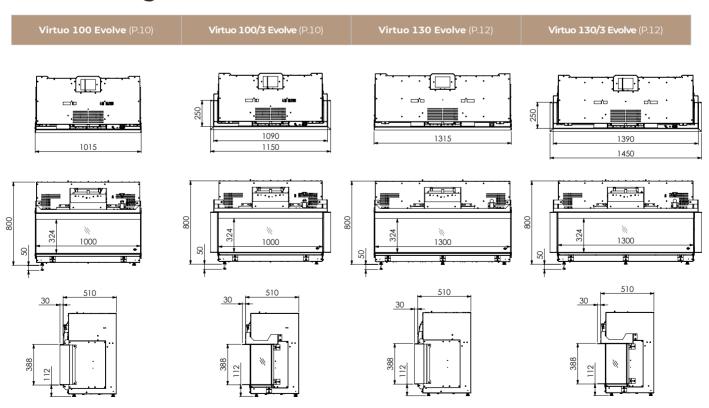

# Virtuo 130 Evolve - 130/3 Evolve

# Choose your own size:

(exact dimensions see P. 18)

100 - 100/3

130 - 130/3

150 - 150/3

180 - 180/3

# Technical data:

Flame image Evolve-Flame technology

Burner bed Log set brown and Eco Glow (LED glow bed)

Interior Rib cast

Heating 1000-2000 Watts

(thermostatic and weekly program)

Sound Crackling wood fire

# **Line drawings**

|                     | APP | Fire view worth | Flame image                | Clow ped | Interior | Clear View to | glass | Choice of fi | Frameless i |
|---------------------|-----|-----------------|----------------------------|----------|----------|---------------|-------|--------------|-------------|
|                     |     | mm              |                            | led      | rib cast | option        |       |              |             |
| Virtuo Evolve       |     |                 |                            |          |          |               |       |              |             |
| Virtuo 100 Evolve   | +   | 1000x324        | Evolve-Flame technology    | Eco Glow | +        | +             | +     | +            | +           |
| Virtuo 100/3 Evolve | +   | 1000x324        | Evolve-Flame<br>technology | Eco Glow | +        | +             | +     | +            | +           |
| Virtuo 130 Evolve   | +   | 1300x324        | Evolve-Flame technology    | Eco Glow | +        | +             | +     | +            | +           |
| Virtuo 130/3 Evolve | +   | 1300x324        | Evolve-Flame<br>technology | Eco Glow | +        | +             | +     | +            | +           |
| Virtuo 150 Evolve   | +   | 1500x324        | Evolve-Flame technology    | Eco Glow | +        | +             | +     | +            | +           |
| Virtuo 150/3 Evolve | +   | 1500x324        | Evolve-Flame<br>technology | Eco Glow | +        | +             | +     | +            | +           |
| Virtuo 180 Evolve   | +   | 1800x380        | Evolve-Flame technology    | Eco Glow | +        | +             | +     | +            | +           |
| Virtuo 180/3 Evolve | +   | 1800x380        | Evolve-Flame<br>technology | Eco Glow | +        | +             | +     | +            | +           |