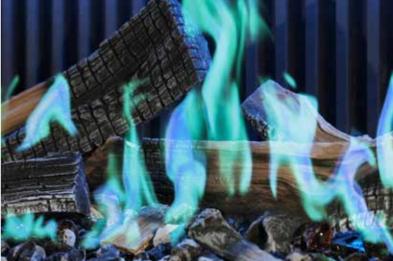

# Flame images

Thanks to the unique 3D projection technology, you can enjoy realistic flame images. The flames alternate continuously, making the flame picture indistinguishable from real fire. With Virtuo Evolve you choose from 4 standard flame images.

Via the DRU Fire app you can easily download multiple (thematic) flame images such as sleighing Santa Claus, snow landscape, fireworks festival, Halloween, etc.