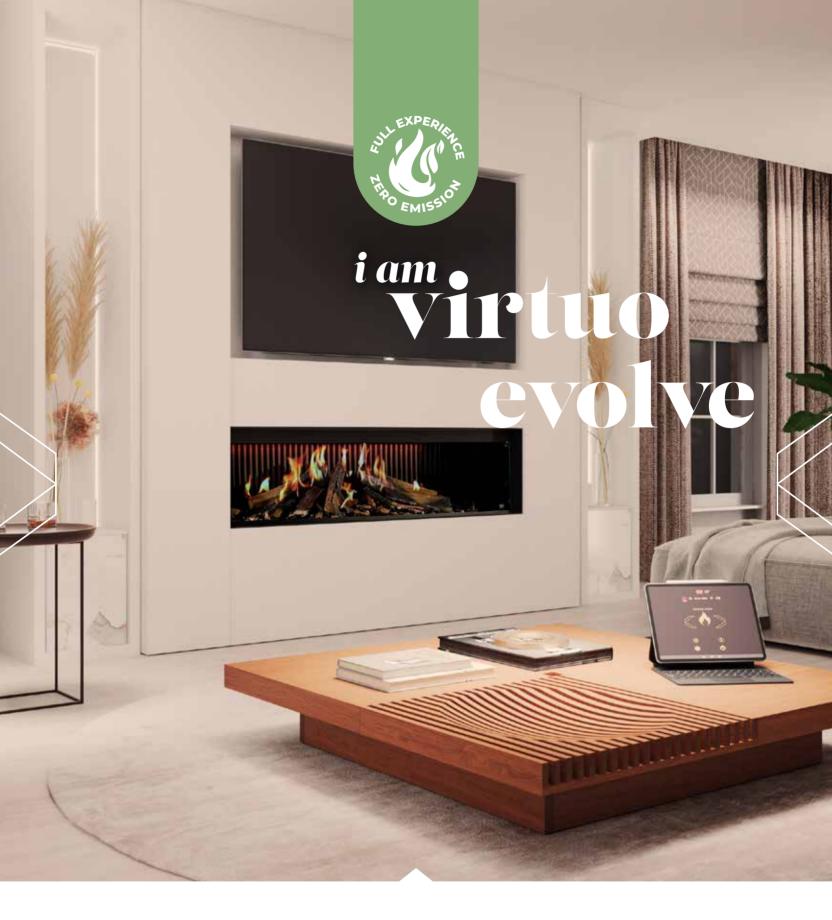

# virtuo evolve

Being electric, I offer you the full fire experience in 3D, but not the emissions.

The fire experience is reflected in everything: My lifelike wood flames, pleasant warmth and crackling sound, for example. I am wonderfully atmospheric.

You can continue to enjoy me because I am incredibly sustainable. I have no combustion, emissions or exhaust. That is why they call me the ideal fireplace of the future. Your future. So sit back and take it easy. I move with the times.

#### Ultra realistic flame pattern.

Thanks to its natural logs and realistic flame pattern, the Virtuo Evolve looks almost exactly like a real fireplace.

#### Heating element.

The heat output? You control it all yourself with the heating element in the Virtuo Evolve.

## Plug & play system.

You can easily place the Virtuo Evolve anywhere in your home. In fact, you don't need a chimney or flue because of its operation on electricity.

One power outlet is all you need to enjoy a romantic fireplace.

## Maintenance-friendly.

Because it runs on electricity, the Virtuo Evolve requires hardly any maintenance.

Scan this QR code for more information