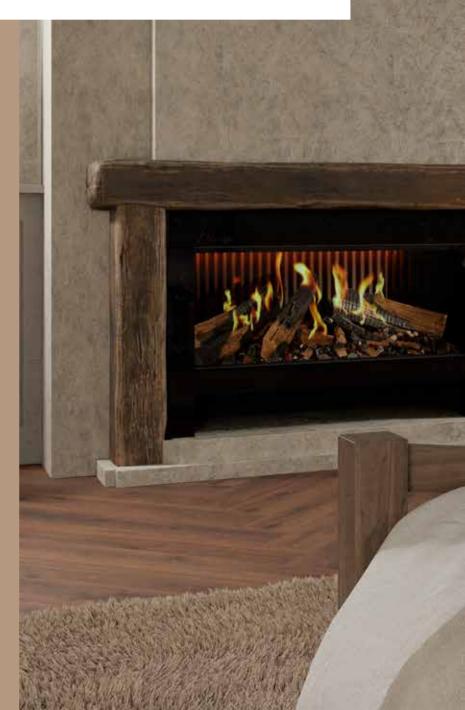

# **Design for everyone**

Do you like classic design or, on the contrary, sleek and modern? At DRU you will find electric fires for every taste and every space. From front fireplaces to fireplaces with 3-sided fire.

# **Endless installation options**

Virtuo electric fires are available in several shapes and styles. Installation can be done anywhere, think of terraced houses, apartments but also hospitality establishments, restaurants and hotels. Unique benefits:

## Clear View+® glass

Having a good view of the flames means extra enjoyment of your electric fire. Which is why at DRU you can choose the patented Clear View+® glass: anti-reflective glass providing an optimum view of the flames. This glass is ideal in rooms with little direct sunlight or in dark-coloured interiors.

#### Interior

The sleek finish of the rear panel in rib cast gives the Virtuo Evolve fireplaces a robust, modern look. Thanks to the completely dark interior of this type of fireplace, the flames appear fully 3D.