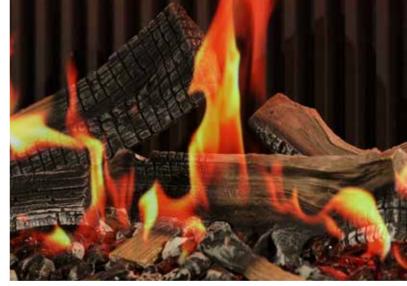

#### Ultra realistic flame pattern.

Thanks to its natural logs and realistic flame pattern, the Virtuo Evolve looks almost exactly like a real fireplace.

# **Unique 3D projection technology**

The projection technology specially developed by DRU ensures that the new fire is indistinguishable from real fire. Enjoy the beautiful flame images created using Evolve-Flame technology.

# Flame images

Thanks to the unique 3D projection technology, you can enjoy realistic flame images. The flames alternate continuously, making the flame picture indistinguishable from real fire. With Virtuo Evolve you choose from 4 standard flame images.