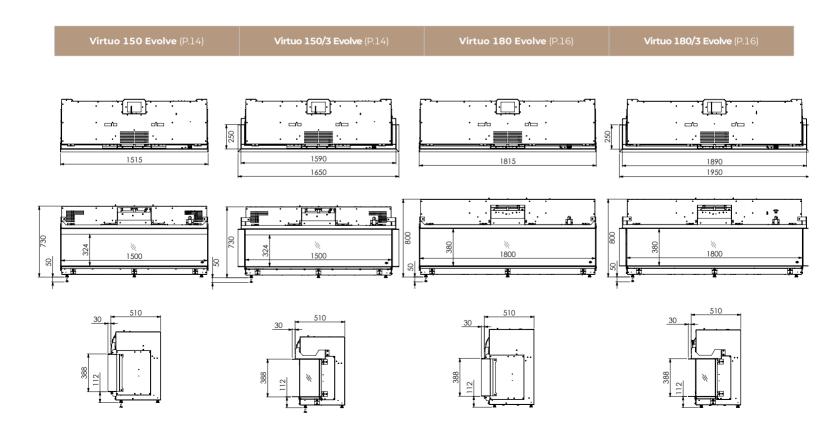

# Virtuo 150 Evolve - 150/3 Evolve

# Choose your own size:

(exact dimensions see P. 14)

100 - 100/3

150 - 150/3

180 - 180/3

# Technical data:

Flame image Evolve-Flame technology

Burner bed Log set brown and Eco Glow (LED glow bed)

Interior Rib cast

Heating 1000-2000 Watts

(thermostatic and weekly program)

Sound Crackling wood fire

# **Technical specifications**

|                     | bade | Model   | Built-in depth | Weight | Connection | Heating   | Thermostat | Remote contr | Connection |
|---------------------|------|---------|----------------|--------|------------|-----------|------------|--------------|------------|
|                     |      |         | mm             | kg     | volt       | watt      |            |              | bluetooth  |
| Virtuo Evolve       |      |         |                |        |            |           |            |              |            |
| Virtuo 100 Evolve   | 10   | Front   | 510            | 105    | 230        | 1000-2000 | +          | +            | +          |
| Virtuo 100/3 Evolve | 10   | 3-sided | 510            | 105    | 230        | 1000-2000 | +          | +            | +          |
| Virtuo 130 Evolve   | 12   | Front   | 510            | 148    | 230        | 1000-2000 | +          | +            | +          |
| Virtuo 130/3 Evolve | 12   | 3-sided | 510            | 148    | 230        | 1000-2000 | +          | +            | +          |
| Virtuo 150 Evolve   | 14   | Front   | 510            | 160    | 230        | 1000-2000 | +          | +            | +          |
| Virtuo 150/3 Evolve | 14   | 3-sided | 510            | 160    | 230        | 1000-2000 | +          | +            | +          |
| Virtuo 180 Evolve   | 16   | Front   | 510            | 172    | 230        | 1000-2000 | +          | +            | +          |
| Virtuo 180/3 Evolve | 16   | 3-sided | 510            | 172    | 230        | 1000-2000 | +          | +            | +          |

# **Line drawings**

|                     | APP | Fire view worth | Flame image                | Clow ped | Interior | Clear View to | glass | Choice of fi | Frameless i |
|---------------------|-----|-----------------|----------------------------|----------|----------|---------------|-------|--------------|-------------|
|                     |     | mm              |                            | led      | rib cast | option        |       |              |             |
| Virtuo Evolve       |     |                 |                            |          |          |               |       |              |             |
| Virtuo 100 Evolve   | +   | 1000x324        | Evolve-Flame technology    | Eco Glow | +        | +             | +     | +            | +           |
| Virtuo 100/3 Evolve | +   | 1000x324        | Evolve-Flame<br>technology | Eco Glow | +        | +             | +     | +            | +           |
| Virtuo 130 Evolve   | +   | 1300x324        | Evolve-Flame technology    | Eco Glow | +        | +             | +     | +            | +           |
| Virtuo 130/3 Evolve | +   | 1300x324        | Evolve-Flame<br>technology | Eco Glow | +        | +             | +     | +            | +           |
| Virtuo 150 Evolve   | +   | 1500x324        | Evolve-Flame technology    | Eco Glow | +        | +             | +     | +            | +           |
| Virtuo 150/3 Evolve | +   | 1500x324        | Evolve-Flame<br>technology | Eco Glow | +        | +             | +     | +            | +           |
| Virtuo 180 Evolve   | +   | 1800x380        | Evolve-Flame technology    | Eco Glow | +        | +             | +     | +            | +           |
| Virtuo 180/3 Evolve | +   | 1800x380        | Evolve-Flame<br>technology | Eco Glow | +        | +             | +     | +            | +           |