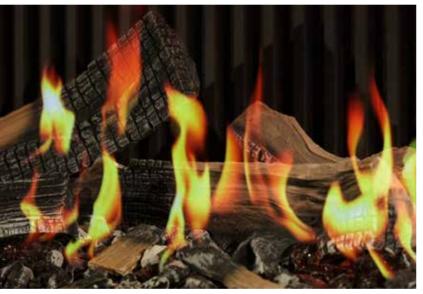

#### Ultra realistic flame pattern.

Thanks to its natural logs and realistic flame pattern, the Virtuo Evolve looks almost exactly like a real fireplace.

# **Unique 3D projection technology**

The projection technology specially developed by DRU ensures that the new fire is indistinguishable from real fire. Enjoy the beautiful flame images created using Evolve-Flame technology.

# Flame images

Thanks to the unique 3D projection technology, you can enjoy realistic flame images. The flames alternate continuously, making the flame picture indistinguishable from real fire. With Virtuo Evolve you choose from 4 standard flame images.